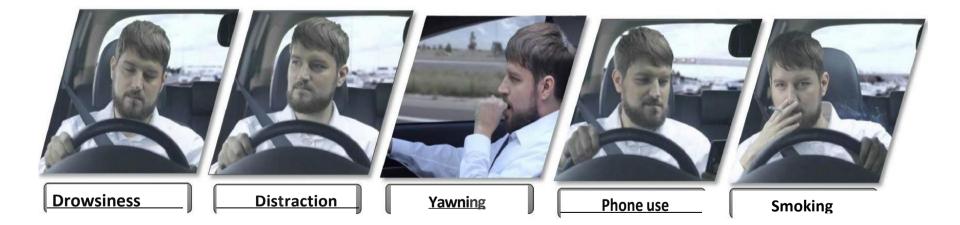

#### DMS (driver monitoring system):

| S.N | Parameters          | Description                                                                  | Display Screen |
|-----|---------------------|------------------------------------------------------------------------------|----------------|
| 1   | Drowsiness          | Provides alarms when the driver's eyes are closed.                           |                |
| 2   | Distracted          | Provides alarms when the driver looks away.                                  |                |
| 3   | Yawning             | Detects when the driver yawns.                                               |                |
|     |                     | Provides alarms when the yawning continues.                                  |                |
| 4   | Smoking             | Detects when the driver smokes.                                              |                |
| 5   | Driver ID detection | Stores (maximum) 20 driver IDs and identifies which driver is on board.      |                |
| 6   | Phone use           | Provides alarms when the driver uses mobile phone while driving.             |                |
| 7   | Recording           | Supports 3 different recording modes:                                        |                |
|     |                     | Normal / G-sensor event / DSM event. Transmits real-time video via Ethernet. |                |
|     |                     | (ONVIF) or stores in SD card (Maximum 128G).                                 |                |
| 8   | Live video          | Transmit the live video through Ethernet port                                |                |
|     | streaming           |                                                                              |                |