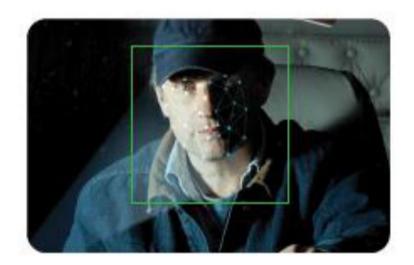

## Advanced facial recognition abilities

SDMS can store up to 20 face and identify the driver, even when the driver waring a cap, Mask and / or sunglasses.