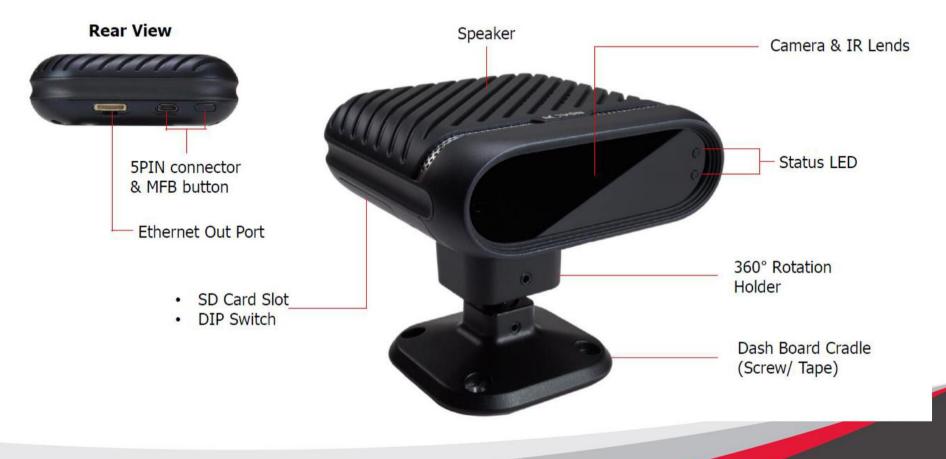

otdigitalservices.com



info@wotdgroup.com

#### WOT DIGITAL SERVICES PRIVATE LIMITED

# **SDMS – 7+** Driver Monitoring Status

WOTD Group in association with SerVision

#### WOT DIGITAL SERVICES PRIVATE LIMITED



# SDMS – A Next Gen DMS

SDMS alerts drivers to dangerous situation enabling them to avoid accidents, improve performance and work more efficiently SDMS enables fleet managers To monitor driver behaviour in real time.





## Monitoring all potentially dangerous action

Upon detecting a problem, **SDMS** triggers an alarm to the driver and acknowledges the fleet manager.



## Advanced facial recognition abilities

SDMS can store up to 20 face and identify the driver, even when the driver waring a cap, Mask and / or sunglasses.





### **SerVision Driver Monitoring Status**



#### DMS (driver monitoring system):

| S.N | Parameters          | Description                                                                  | Display Screen |
|-----|---------------------|------------------------------------------------------------------------------|----------------|
| 1   | Drowsiness          | Provides alarms when the driver's eyes are closed.                           |                |
| 2   | Distracted          | Provides alarms when the driver looks away.                                  |                |
| 3   | Yawning             | Detects when the driver yawns.                                               |                |
|     |                     | Provides alarms when the yawning continues.                                  |                |
| 4